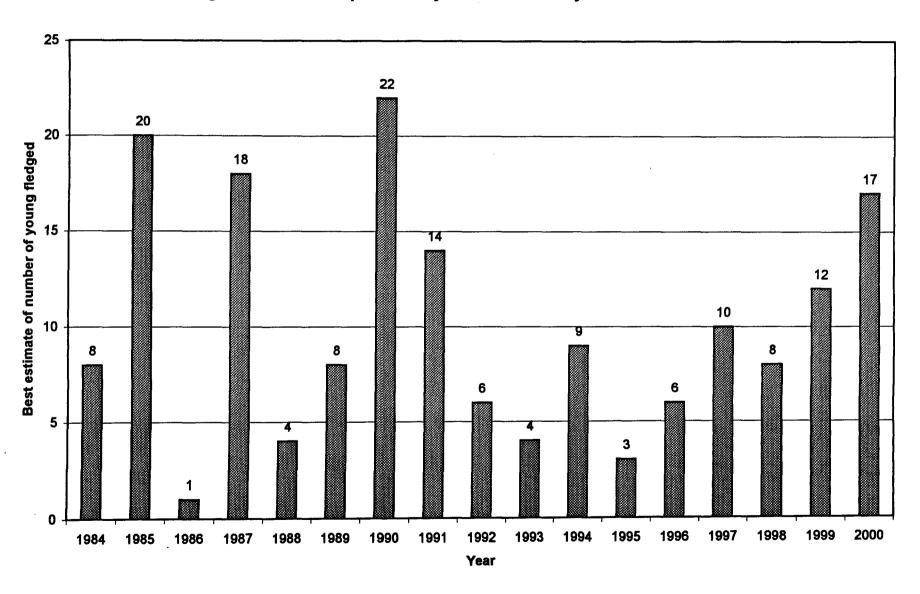

produced young, with a total of 17 young fledged. This represents very good reproduction compared with previous years, with only three years having had higher numbers of young fledged.

An encouraging observation is that the prairie falcons seem to be continuing their recovery from the impact of the increasing peregrine falcon population. The peregrines began displacing prairies in the Boulder Mountain Parks in 1993. The average number of prairie falcon young produced during the 6-year period 1993 to 1998 was 6.7, much less than half of this year's production.

- Bull Gulch (private). Not investigated. This site is actually in Jefferson County, but is sometimes monitored in this study as it is very close to Boulder County.
- Eldorado Mountain (Mickey Mouse Wall) (City of Boulder Open Space). Active; once again, the Mickey Mouse Wall proper was occupied by peregrines, but the prairies successfully nested nearby, east of the railroad tracks, fledging four young.
- Eldorado Canyon (Eldorado Canyon State Park). Active; three young fledged.
- Shadow Canyon (Boulder Mountain Parks). Active; two young fledged.
- Fern Canyon (Boulder Mountain Parks). Active; four young fledged.
- Bear Canyon (Boulder Mountain Parks). Active; four young fledged.
- Third Flatiron (Boulder Mountain Parks). This territory was occupied by peregrines.
- Mount Sanitas (private). Not investigated.
- South St. Vrain Canyon (Forest Service). Active; pair of adults present but no nest or young seen.
- Hall Ranch (Boulder County Parks & Open Space). Apparently inactive.
- Steamboat Mountain (private). Not investigated.