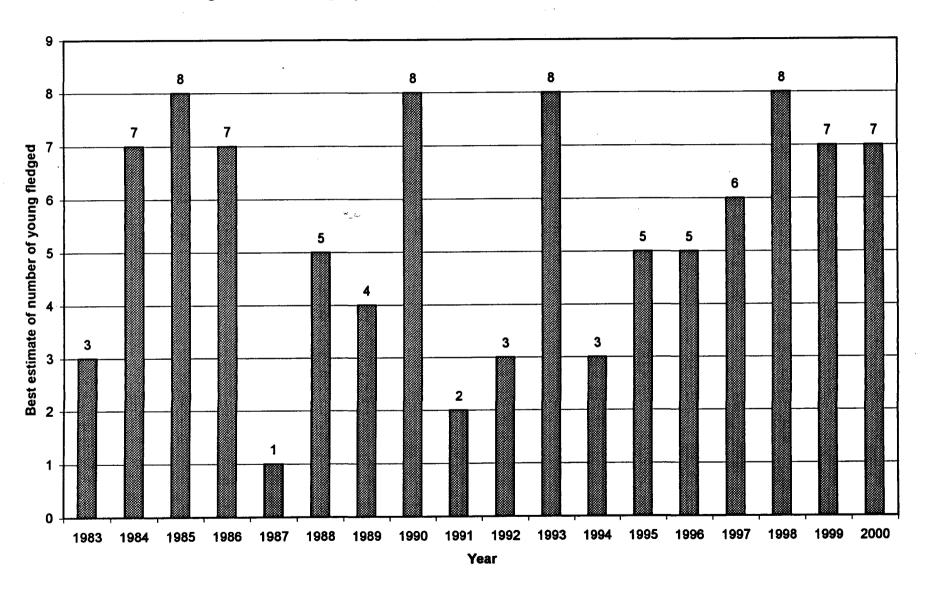

## Golden Eagle

Table 1 summarizes the status of each nesting territory from 1982 to 2000. Figure 1 is a graph of number of young produced from 1983 to 2000.

In 2000, there were 7 territories known to be active. In past reports I have referred to 10 known territories in Boulder County, based on our experience since 1982 as well as other studies going back to the 1940's. However, territories can shift over time, and our reporting has to be flexible as well. For example, this year there was an active nest in Marietta Canyon, long thought by some to be an alternate nest site within the Lefthand Palisades territory, but that was also active this year. As another example, the Eldorado Springs territory, active in the past, has had no known nesting since 1985.

Of these 7 investigated active territories, at least 6 attempted to nest, and 5 of these were successful, fledging a total of 7 young. (One nest failed during incubation.) This represents a good reproductive rate for the county. The highest number of young ever documented in one year in the study is 8 (in 1985, 1990, 1993, and 1998). The average number over the past 18 years is 5.4. Of course there is variation from year to year in the intensity of field work. All numbers of active nests and young produced are minimum numbers.